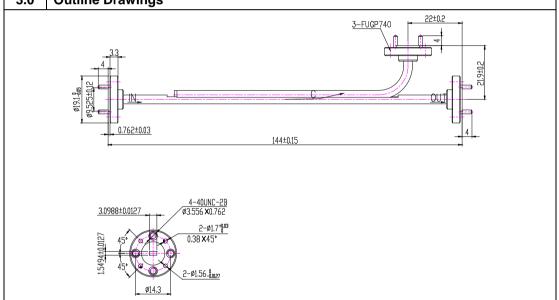

## **Broadwall Directional Coupler**

Part No: VT740WC30PPPC

| 1.0 | Mechanical Specifications |                                         |
|-----|---------------------------|-----------------------------------------|
| 1.1 | Waveguide Type            | WR12                                    |
| 1.2 | Flange Type               | FUGP740                                 |
| 1.3 | Finish                    | Gold plating                            |
| 1.4 | Material                  | Copper                                  |
|     |                           |                                         |
| 2.0 | Electrical Specifications |                                         |
| 2.1 | Frequency Range           | 60-90 GHz                               |
| 2.2 | VSWR (Max)                | 1.20 (Main line), 1.25 (Secondary line) |
| 2.3 | Coupling                  | 30 dB                                   |
| 2.4 | Nominal Accuracy          | ± 1.5 dB                                |
|     |                           |                                         |
| 2.5 | Directivity (Min)         | 25 dB                                   |

## 3.0 Outline Drawings

**Revision History** 

| Date        | Revision | Changes       |
|-------------|----------|---------------|
| 25-Mar-2009 | 1        | First release |

Information furnished is believed to be accurate and reliable. However, Vector Telecom assumes no responsibility for the consequences of use of such information nor for any infringement of patents or other rights of third parties which may result from its use. No license is granted by implication or otherwise under any patent or patent rights of Vector Telecom. Specifications mentioned in this publication are subject to change without notice. This publication supersedes and replaces all information previously supplied. Vector Telecom products are not authorized for use as critical components in life support devices or systems without express written approval of Vector Telecom.